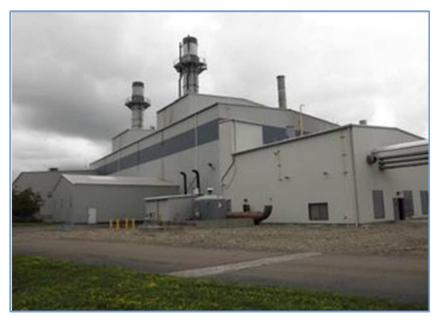

## 86 MW Cogeneration Power Plant for Sale

## **Equipment Summary**

The Cogeneration Power Plant Includes: (2) Identical Stewart & Stevenson LM-5000 non-STIG 35 MW Gas Turbine Generators and a 16 MW Elliot Steam Turbine Generator. (2) Gas Turbine Generators are equipped with General Electric Aircraft Engines Turbines, Model LM5000-GD-NGA; GEC Gas Turbines Limited of England Power Turbine, Model T-5000-1 (3-stage free spinning design); Brush Manufactured Generator, Model 61404A-1G / 2G. Both GTG's use natural gas and connect to its own HRSG, which transfers steam to the 16 MW Elliot Steam Turbine. The 16 MW Elliot Steam Turbine Generator Includes Elliot Turbomachinery Company Turbine, Model 2SQNV13, 14 Stage extracting, condensing, 3 steam admission valves, 4 steam extracting valves, Max HP Flow 165,000 Lbs./Hr., Max Extraction Flow 150,000 Lbs/Hr; Woodward 505E Governor; Brush Generator, Model 61506A-1G, Output MVA 18.706, Power Factor 0.85, 13800 Voltage, 60 Hz, and 3600 rpm. Steam Conditions: In Press. 650 psig, In Temp. 675, Extrac. Press. 175 psig, Extrac. Temp. 473 F.